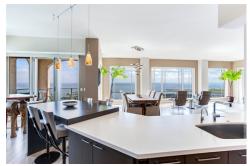

## 100 Beach Dr NE, St. Petersburg, FL 33701

» Beds: 3 | Baths: 4 Full

MLS #: U8218516

» Single Family |  $2,758 \text{ ft}^2$ 

- 20th-floor luxury condo with panoramic views of Tampa Bay and the
- » Two secured garage parking spaces with EV charger and climatecontrolled storage
- » More Info: 100BeachDrNE.IsForSale.com